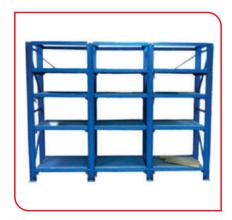

## **Departmental Racks**

| Rack Type                    | Wall mounted/ Movable/<br>Free Standing unit |
|------------------------------|----------------------------------------------|
| No. of Shelves               | 2-6                                          |
| Weight Tolerance<br>Capacity | 50-200 kg                                    |
| Size                         | Customized                                   |
| Color                        | Customized                                   |