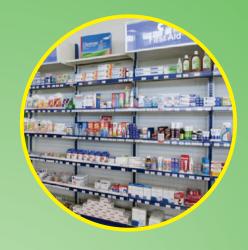

#### **Pharmacy Racks**

|                   | •             |
|-------------------|---------------|
| Material          | SS/MS         |
| Rack Type         | Standing unit |
| Height            | 5-8 feet      |
| Number of Shelves | Customized    |