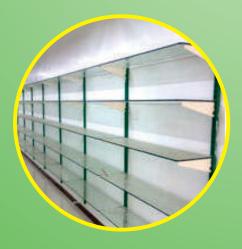

Wall side Glass Rack

| Material         | SS/MS         |
|------------------|---------------|
| Rack Type        | Standing unit |
| Storage Capacity | 100 kg        |
| Size             | Customized    |