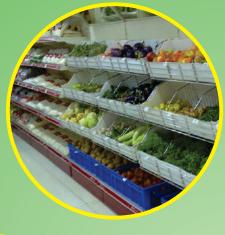

## **Vegetable Racks**

| Material       | SS         |
|----------------|------------|
| No. of Shelves | 4          |
| Load per Shelf | Customized |
| Size           | Customized |