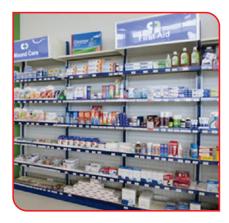

#### **Pharmacy Racks**

|                   | •             |
|-------------------|---------------|
| Material          | SS/MS         |
| Rack Type         | Standing unit |
| Height            | 5-8 feet      |
| Number of Shelves | Customized    |