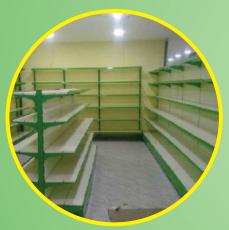

Wall Side Rack

| Material         | SS/MS         |
|------------------|---------------|
| Rack Type        | Standing unit |
| Storage Capacity | 100 kg        |
| Size             | Customized    |

Warehouse Rack