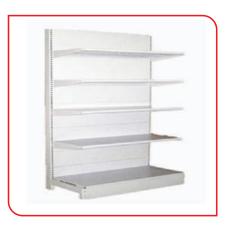

### **Wall Mounted Racks**

| Material       | SS/MS         |
|----------------|---------------|
| Rack Type      | Standing unit |
| No. of Shelves | Customized    |
| Size           | Customized    |