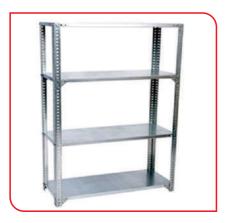

### **Wall Mounted Racks**

| Material       | SS/MS         |
|----------------|---------------|
| Rack Type      | Standing unit |
| No. of Shelves | Customized    |
| Size           | Customized    |