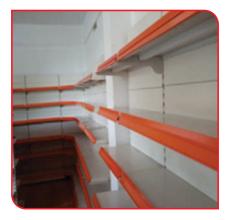

## **Departmental Racks**

| Rack Type                    | Wall mounted/ Movable/<br>Free Standing unit |
|------------------------------|----------------------------------------------|
| No. of Shelves               | 2-6                                          |
| Weight Tolerance<br>Capacity | 50-200 kg                                    |
| Size                         | Customized                                   |
| Color                        | Customized                                   |