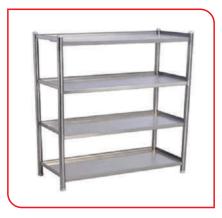

# **Storage Racks**

|                | SS/MS                          |
|----------------|--------------------------------|
| No. of Shelves | 3-4                            |
| Finishing Type | Paint Coated, Powder<br>Coated |
| Size           | Customized                     |