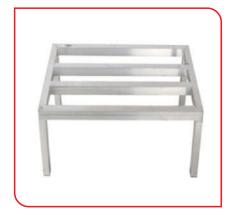

**Dunnage Rack** 

| 2                |               |
|------------------|---------------|
| Material         | SS/MS         |
| Rack Type        | Standing unit |
| Storage Capacity | 100 kg        |
| Size             | Customized    |