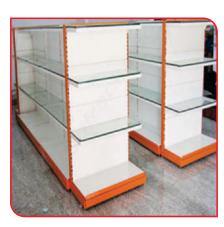

Wall Side Rack

| Material         | SS/MS         |
|------------------|---------------|
| Rack Type        | Standing unit |
| Storage Capacity | 100 kg        |
| Size             | Customized    |

Warehouse Rack