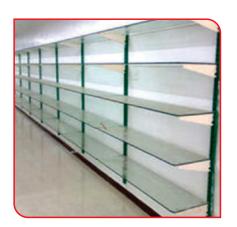

Wall side Glass Rack

| Material         | SS/MS         |
|------------------|---------------|
| Rack Type        | Standing unit |
| Storage Capacity | 100 kg        |
| Size             | Customized    |