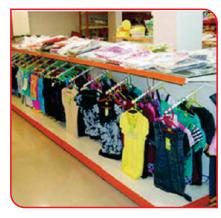

## **Departmental Racks**

| Rack Type                    | Wall mounted/ Movable/<br>Free Standing unit |
|------------------------------|----------------------------------------------|
| No. of Shelves               | 2-6                                          |
| Weight Tolerance<br>Capacity | 50-200 kg                                    |
| Size                         | Customized                                   |
| Color                        | Customized                                   |