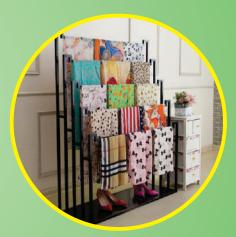

| Material         | SS/MS         |
|------------------|---------------|
| Rack Type        | Standing unit |
| Storage Capacity | 100 kg        |
| Size             | Customized    |

**Textile Rack** 

| Material         | SS/MS         |
|------------------|---------------|
| Rack Type        | Standing unit |
| Storage Capacity | 50 kg         |
| Size             | Customized    |