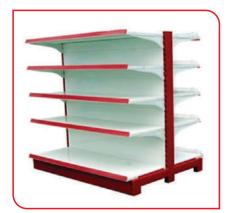

## **Departmental Racks**

| Rack Type                    | Wall mounted/ Movable/<br>Free Standing unit |
|------------------------------|----------------------------------------------|
| No. of Shelves               | 2-6                                          |
| Weight Tolerance<br>Capacity | 50-200 kg                                    |
| Size                         | Customized                                   |
| Color                        | Customized                                   |