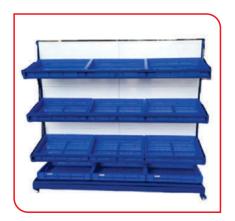

## **Vegetable Racks**

| Material       | SS         |
|----------------|------------|
| No. of Shelves | 4          |
| Load per Shelf | Customized |
| Size           | Customized |

#### Pot Rack

| Material       | SS         |
|----------------|------------|
| No. of Shelves | 4          |
| Load per Shelf | 0.5 kg     |
| Size           | Customized |