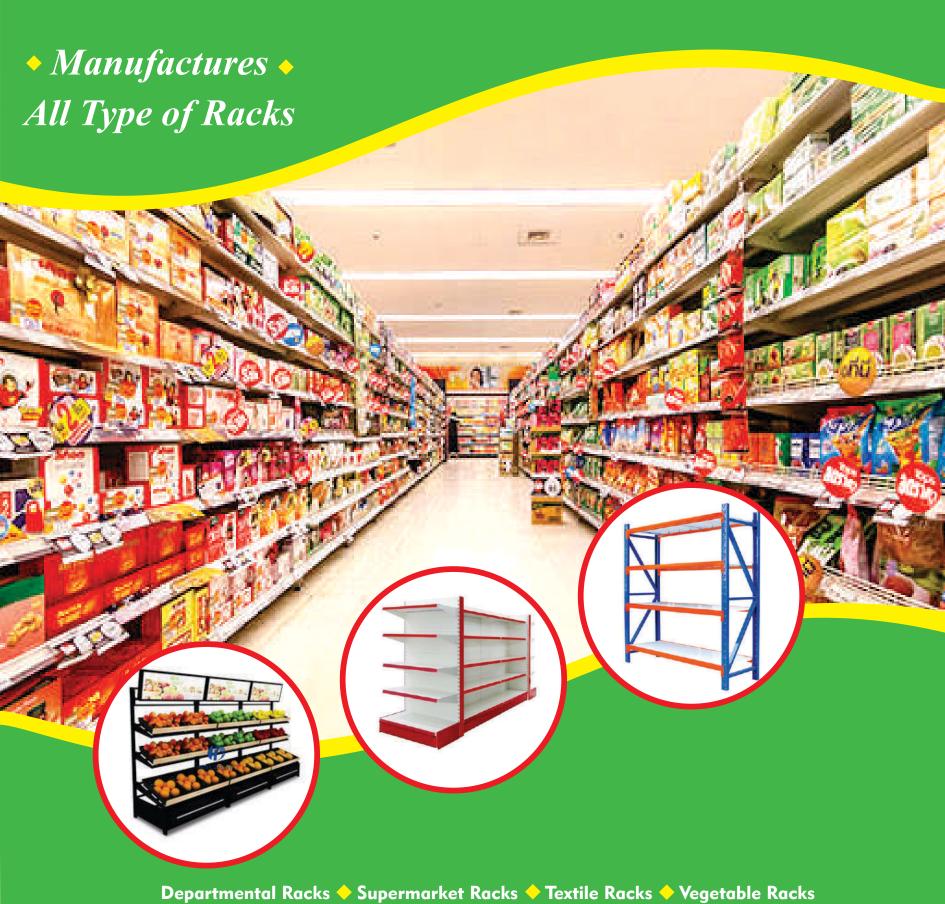

## **Vegetable Racks**

| Material       | SS         |
|----------------|------------|
| No. of Shelves | 4          |
| Load per Shelf | Customized |
| Size           | Customized |

#### Pot Rack

| Material       | SS         |
|----------------|------------|
| No. of Shelves | 4          |
| Load per Shelf | 0.5 kg     |
| Size           | Customized |