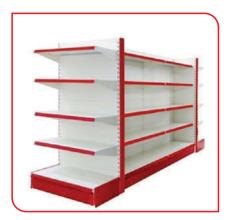

## **Departmental Racks**

| Rack Type                    | Wall mounted/ Movable/<br>Free Standing unit |
|------------------------------|----------------------------------------------|
| No. of Shelves               | 2-6                                          |
| Weight Tolerance<br>Capacity | 50-200 kg                                    |
| Size                         | Customized                                   |
| Color                        | Customized                                   |

### **Wall Mounted Racks**

| Material       | SS/MS         |
|----------------|---------------|
| Rack Type      | Standing unit |
| No. of Shelves | Customized    |
| Size           | Customized    |