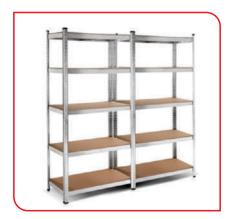

# **Storage Racks**

|                | SS/MS                          |
|----------------|--------------------------------|
| No. of Shelves | 3-4                            |
| Finishing Type | Paint Coated, Powder<br>Coated |
| Size           | Customized                     |