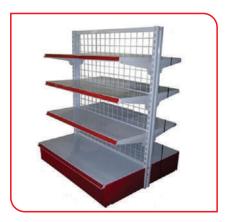

## **Departmental Racks**

| Rack Type                    | Wall mounted/ Movable/<br>Free Standing unit |
|------------------------------|----------------------------------------------|
| No. of Shelves               | 2-6                                          |
| Weight Tolerance<br>Capacity | 50-200 kg                                    |
| Size                         | Customized                                   |
| Color                        | Customized                                   |