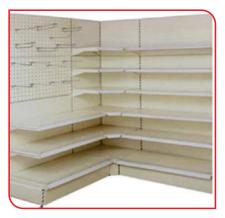

## **Corner Racks**

| Material       | SS/MS         |
|----------------|---------------|
| Rack Type      | Standing unit |
| No. of Shelves | Customized    |
| Size           | Customized    |