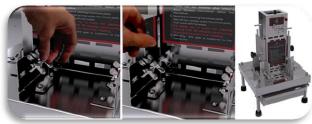

## 4. OPERATION

- By adding or reducing the quantity of the gravity brick and by adjusting the length of the knife, you get the correct thick-ness of chocolate chips.
- Take out some washers under the knife to reduce the length of the knife.
- Change speed by the speed button on the control panel of the machine.