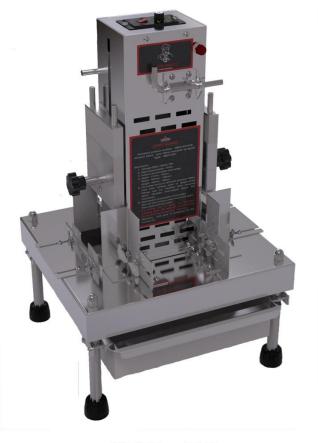

#### 1. BRIEF INTRODUCTION

Outside dimension: 390 X 428 X 635 mm (L X W X H)

Electric Power: 220V 50Hz 90W

Net Weight: 20kgs Speed: 1.5 - 24 rpm

Transmission mode: Motor Drive Directly

#### 2. SPECIAL FEATURES

- Easy to operate and adjustable.
- Shave chocolate chips with thickness range 0,1 to 1.3 mm
- Convenient for carrying and moving to everywhere.
- Sanitary, easy to clean and keep it clean.
- Efficient, fast speed to precede large quantity of goods.
- Small, easy to move upon requirement.
- Exquisite, good for public performance.
- Uniform thickness, good look in displaying.